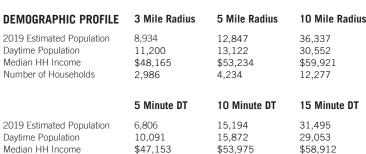

#### **Demographics** (10 Minute Drive Time)

37.9

\$53,975

**Focus Properties** 

on the front of this guide.

Retail Strategies has a catalogue of retail

commercial real estate properties in this market.

For more information, please contact the Portfolio

Director and/or Retail Development Director listed

\$69,454

5,074

## Daytime Population 15,872 (10 Minute Drive Time)