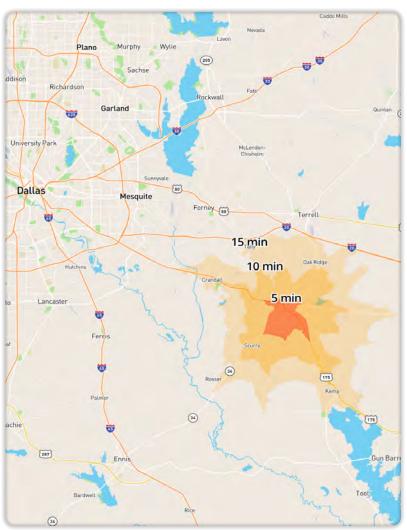

#### **Demographics** (10 Minute Drive Time)

37.9

\$53,975

**Focus Properties** 

on the front of this guide.

Retail Strategies has a catalogue of retail

commercial real estate properties in this market.

For more information, please contact the Portfolio

## Daytime Population 15,872 (10 Minute Drive Time)