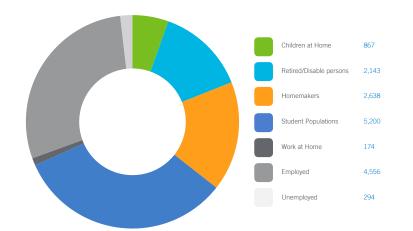

ation, market supply and gross leasable area. The following are retail areas that most resemble this core city:

#### **Peer Trade Areas**

Lexington, SC 2203 Patsy Ln Excelsior Springs, MO Pecos, TX West Brownsville, PA Skiatook, OK 2003 W. Center St Beebe, AR Quinlan, TX

1780 S Lake Dr 1903 S Cedar St 134 Daniel Kendall Dr 700 W Rogers Blvd

8801 State Highway 34 S 9334 Dayton Pike

### **Focus Categories**

Soddy Daisy, TN

The top categories for focused growth in the municipality are pulled from a combination of leakage reports, peer analysis, retail trends and real estate intuition. Although these are the top categories, Retail Strategies' efforts are inclusive beyond the defined list. Let us know how we can help you find a site!

## Daytime Population 15,872 (10 Minute Drive Time)



# Restaurants



General Merchandise

Clothing

# retail strategies

# KAUFMAN, TEXAS

Market Guide







5,074

2,398

Kaufman, TX



Number of Households

**Christopher Bontrager** 205.534-4916 cell



Madison Neal 205.314.0383 office

10,661